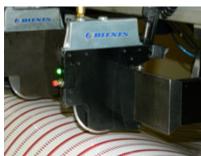

## Dienes' Laser Guided Knife Holders

In response to customer inquiries to assure accurate crush knife positioning, Dienes Corporation has integrated a laser light onto their standard Model PQAS 1/2" Quick-Clamp Crush Cutting knife holder. Utilizing a manual On-Off switch the holder's laser beam provides a focal point for operators to position the knife cutting tip to follow a web print or crease line. Finding the exact point to engage the knife cutting edge is now simple and fast in these and other applications.

The PQAS-Laser holder retains the same mounting design and half-inch minimum slit width as the standard PQAS holder; making it directly exchangeable for upgrading your knife set-up arrangement.

## **Holder Specifications:**

- Self-contained, battery powered laser pointer
- Years of battery life
- Allows for accurate knife placement
- Rated for speeds up to 950 FPM

27 West Main Street, Spencer, MA 01562