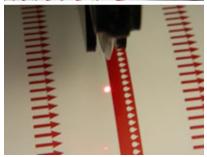

## Dienes' Laser Guided Knife Holders

In response to customer inquiries to assure accurate crush knife positioning, Dienes Corporation has integrated a laser light onto their standard Model PQAS 1/2" Quick-Clamp Crush Cutting knife holder. Utilizing a manual On-Off switch the holder's laser beam provides a focal point for operators to position the knife cutting tip to follow a web print or crease line. Finding the exact point to engage the knife cutting edge is now simple and fast in these and other applications.

## **Holder Specifications:**

- Self-contained, battery powered laser pointer
- Years of battery life
- Allows for accurate knife placement
- Rated for speeds up to 950 FPM

27 West Main Street, Spencer, MA 01562